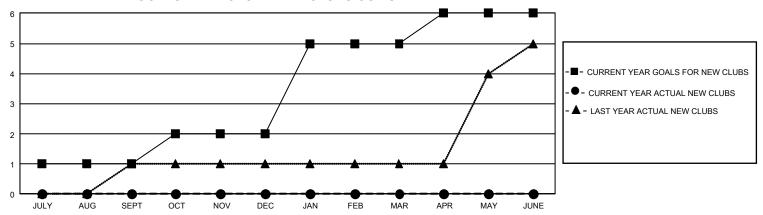

## GMT Constitutional Area 8, Group F

REPORT DOES NOT INCLUDE CLUBS IN UNDISTRICTED AREAS.

| Clubs         |               |             |               | Members               |                         |                         |                                                    |
|---------------|---------------|-------------|---------------|-----------------------|-------------------------|-------------------------|----------------------------------------------------|
|               | RESULTS FOR   | R 2023-2024 |               | RESULTS FOR 2023-2024 |                         |                         |                                                    |
| QUARTER       | NEW CLUB GOAL | NEW CLUBS   | DROPPED CLUBS | QUARTER MEN           | MBER GROWTH NET<br>GOAL | MEMBER GROWTH<br>ACTUAL | DROPPED MEMBERS<br>ACTUAL (including<br>transfers) |
| JULY/AUG/SEPT | 3             | 0           | 1             | JULY/AUG/SEPT         | 55                      | 94                      | 91                                                 |
| OCT/NOV/DEC   | 3             | 0           | 1             | OCT/NOV/DEC           | 60                      | 37                      | 23                                                 |
| JAN/FEB/MAR   | 9             | 0           | 0             | JAN/FEB/MAR           | 50                      | 0                       | 0                                                  |
| APR/MAY/JUNE  | 3             | 0           | 0             | APR/MAY/JUNE          | 45                      | 0                       | 0                                                  |

## GOALS AND ACTUAL NEW CLUBS CUMULATIVE