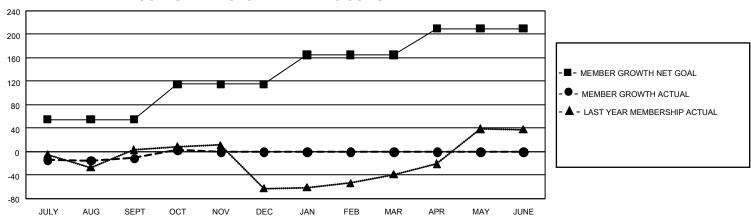

## GMT Constitutional Area 8, Group F

REPORT DOES NOT INCLUDE CLUBS IN UNDISTRICTED AREAS.

| Clubs         |               |             |               | Members               |                         |                         |                                                    |
|---------------|---------------|-------------|---------------|-----------------------|-------------------------|-------------------------|----------------------------------------------------|
|               | RESULTS FOR   | R 2023-2024 |               | RESULTS FOR 2023-2024 |                         |                         |                                                    |
| QUARTER       | NEW CLUB GOAL | NEW CLUBS   | DROPPED CLUBS | QUARTER MEN           | MBER GROWTH NET<br>GOAL | MEMBER GROWTH<br>ACTUAL | DROPPED MEMBERS<br>ACTUAL (including<br>transfers) |
| JULY/AUG/SEPT | 3             | 0           | 1             | JULY/AUG/SEPT         | 55                      | 94                      | 91                                                 |
| OCT/NOV/DEC   | 3             | 0           | 1             | OCT/NOV/DEC           | 60                      | 37                      | 23                                                 |
| JAN/FEB/MAR   | 9             | 0           | 0             | JAN/FEB/MAR           | 50                      | 0                       | 0                                                  |
| APR/MAY/JUNE  | 3             | 0           | 0             | APR/MAY/JUNE          | 45                      | 0                       | 0                                                  |

## GOALS AND ACTUAL MEMBERS CUMULATIVE

| DROPPED CLUBS: 2 |     | 36 CLUBS OF 103 ADDED 1 OR<br>MORE NEW MEMBERS | GENDER DISTRIBUTION                |                |  |
|------------------|-----|------------------------------------------------|------------------------------------|----------------|--|
|                  |     |                                                | MALE                               | 1,502 (66.70%) |  |
|                  |     |                                                | FEMALE                             | 750 (33.30%)   |  |
| DROPPED MEMBERS  |     |                                                | NON BINARY                         | 0 (0.00%)      |  |
| DECEASED         | 5   |                                                | PREFER NOT TO ANSWER               | 0 (0.00%)      |  |
| CLUB CANCELLED   | 28  |                                                | TOTAL FAMILY UNIT MEMBERS 309      |                |  |
| OTHER            | 81  | CLICK HERE FOR                                 |                                    |                |  |
| TOTAL            | 114 | CUMULATIVE MEMBERSHIP DATA                     | FAMILY MEMBERS PAYING HALF DUES 15 |                |  |